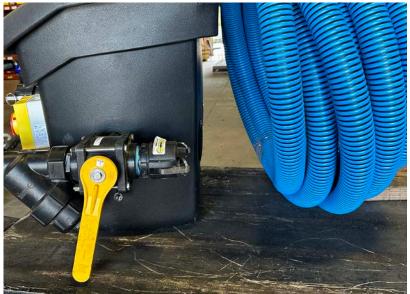

## **PORTABLE TRANSFER SYSTEM**

PTS SERIES

GVM's **Portable Transfer Systems** (PTS) are built to meet your specific requirements for filling pre-wet or anti-icing systems. They can be used to recirculate liquids in storage tanks and to fill storage, bulk application or small pre-wet tanks. During winter weather maintenance operations, efficient and dependable equipment is required to meet the service demands of the modern traveling public. GVM understands that time and dependability are priceless, minutes lost in initial response time, allowing precipitation to bond with pavement can cost thousands of extra dollars.

GVM's Portable Transfer Systems feature a molded polyethylene enclosure with electric motor driven pump and hosing. The system's polyethylene enclosure is large enough to store hosing inside the enclosure when the pump station is not in use.

## **PORTABLE TRANSFER SYSTEM**

| Housing                        | Dimensions              | 22 x 11 x 12 in. (55.9 x 27.9 x 30.5 cm) (L x W x H)                                                                                                                                                    |
|--------------------------------|-------------------------|---------------------------------------------------------------------------------------------------------------------------------------------------------------------------------------------------------|
|                                | Construction            | Rotationally molded, UV stabilized polyethylene                                                                                                                                                         |
| Pump & Motor<br>Specifications | Suction                 | 1-¼ in. (3.18 cm)                                                                                                                                                                                       |
|                                | Discharge               | 1 in. (2.54 cm)                                                                                                                                                                                         |
|                                | Power                   | 2 hp electric polypropylene pump                                                                                                                                                                        |
|                                | Voltage                 | 115/230V                                                                                                                                                                                                |
|                                | Flow Rate               | 110 GPM                                                                                                                                                                                                 |
|                                | RPM Rate                | 3450 RPM                                                                                                                                                                                                |
| Included Hose                  | Fill                    | 1 x 180 in. (2.54 x 457.2 cm) chemical resistant rubber with poly fill nozzle with stainless steel spring and pin for easy tank filling.                                                                |
|                                | Unload                  | 1 x 60 in. (2.54 x 152.4 cm) hose with 1 in. poly bulk head fitting, 1 in. poly valve with quick coupler connection                                                                                     |
|                                | Pump to tank connection | 1-¼ x 60 in. (3.18 x 152.4 cm) flexible PVC hose fitted with 2 in. female quick coupler for tank connection and 1-¼ in. poly hose barb for connecting to pump, secured with stainless steel hose clamps |
|                                | Shut off valve          | 2 in. poly with male quick coupler at pump connection                                                                                                                                                   |
| Warranty                       |                         | 1 year, Bumper-to-Bumper                                                                                                                                                                                |