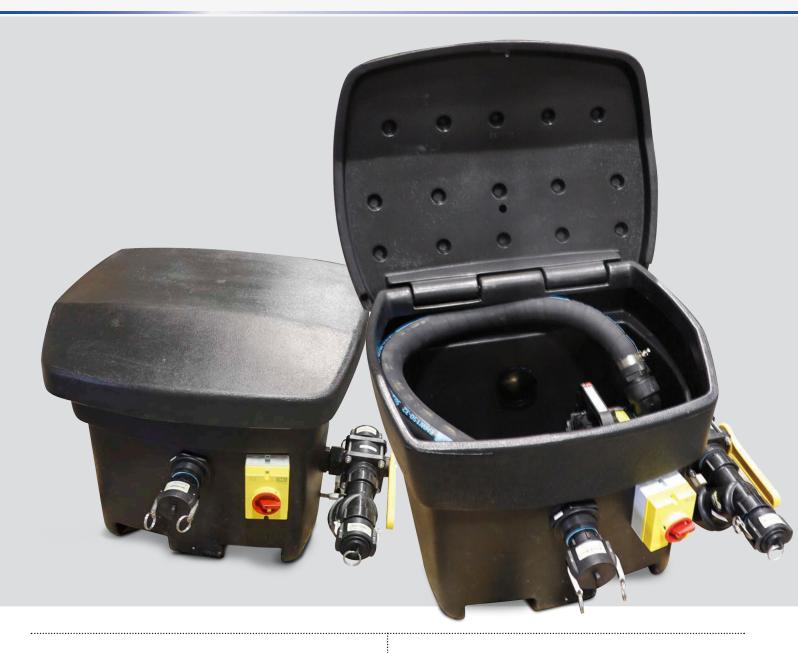

## **PORTABLE TRANSFER SYSTEM**

PTS SERIES

GVM's **Portable Transfer Systems** (PTS) are built to meet your specific requirements for filling pre-wet or anti-icing systems. They can be used to recirculate liquids in storage tanks and to fill storage, bulk application or small pre-wet tanks. During winter weather maintenance operations, efficient and dependable equipment is required to meet the service demands of the modern traveling public. GVM understands that time and dependability are priceless, minutes lost in initial response time, allowing precipitation to bond with pavement can cost thousands of extra dollars.

GVM's Portable Transfer Systems feature a molded polyethylene enclosure with electric motor driven pump and hosing. The system's polyethylene enclosure is large enough to store hosing inside the enclosure when the pump station is not in use.