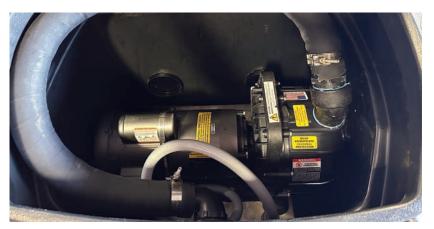

GVM's Portable Transfer Systems feature a molded polyethylene enclosure with electric motor driven pump and hosing. The system's polyethylene enclosure is large enough to store hosing inside the enclosure when the pump station is not in use.

## **PORTABLE TRANSFER SYSTEM**

| Housing                        | Dimensions              | 22 x 11 x 12 in. (55.9 x 27.9 x 30.5 cm) (L x W x H)                                                                                                                                                    |
|--------------------------------|-------------------------|---------------------------------------------------------------------------------------------------------------------------------------------------------------------------------------------------------|
|                                | Construction            | Rotationally molded, UV stabilized polyethylene                                                                                                                                                         |
| Pump & Motor<br>Specifications | Suction                 | 1-¼ in. (3.18 cm)                                                                                                                                                                                       |
|                                | Discharge               | 1 in. (2.54 cm)                                                                                                                                                                                         |
|                                | Power                   | 2 hp electric polypropylene pump                                                                                                                                                                        |
|                                | Voltage                 | 115/230V                                                                                                                                                                                                |
|                                | Flow Rate               | 110 GPM                                                                                                                                                                                                 |
|                                | RPM Rate                | 3450 RPM                                                                                                                                                                                                |
| Included Hose                  | Fill                    | 1 x 180 in. (2.54 x 457.2 cm) chemical resistant rubber with poly fill nozzle with stainless steel spring and pin for easy tank filling.                                                                |
|                                | Unload                  | 1 x 60 in. (2.54 x 152.4 cm) hose with 1 in. poly bulk head fitting, 1 in. poly valve with quick coupler connection                                                                                     |
|                                | Pump to tank connection | 1-¼ x 60 in. (3.18 x 152.4 cm) flexible PVC hose fitted with 2 in. female quick coupler for tank connection and 1-¼ in. poly hose barb for connecting to pump, secured with stainless steel hose clamps |
|                                | Shut off valve          | 2 in. poly with male quick coupler at pump connection                                                                                                                                                   |
| Warranty                       |                         | 1 year, Bumper-to-Bumper                                                                                                                                                                                |